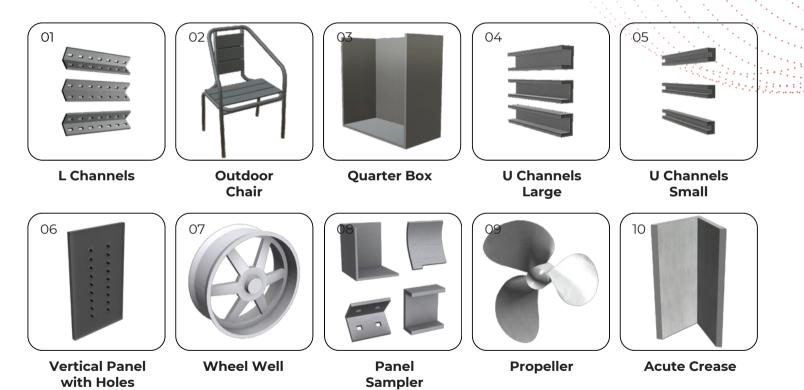

## **POWDER COATING PARTS** CONTENT PACK

## Featuring:

**18 Fundamental Geometric Shapes** 

**10 Powder Coating Parts** 

**Customizable Powder Material** 

**Basic Learning Curriculum** 

This content is available for **SimSpray 3** models with **Powder Coating** process. Additional Industry Content pack are not compatible with the Powder Coating process.

## **Powder Coating Parts**