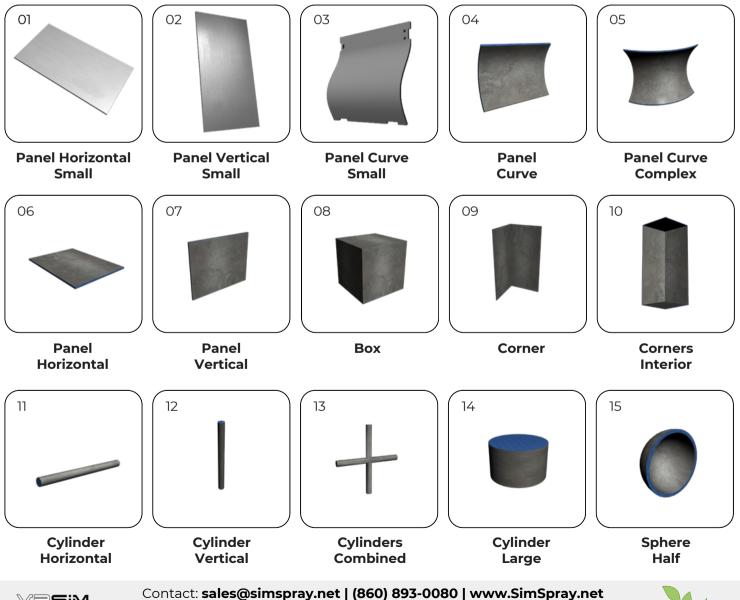

#### What's Included TRAINING CONTENT

**Geometric Shapes:** 18 parts featuring basic structures and coating challenges.

**Powder Content Pack:** 10 parts with creases, holes, and complex structures.

## Featuring:

**18 Fundamental Geometric Shapes** 

**10 Powder Coating Parts** 

**Customizable Powder Material** 

**Basic Learning Curriculum** 

This content is available for **SimSpray 3** models with **Powder Coating** process. Additional Industry Content pack are not compatible with the Powder Coating process.

# Geometric Shapes (cont.)

Panel with Shapes

Sim Spray

Panel with Cutouts

## **Powder Coating Parts**