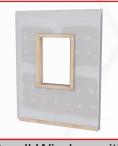

Small Window with Large Window with

**Arched Window** with Trim

Cathedral Triple Window with Trim

Wall Cutout Group

Corbel Shelf

Floating Shelves

**Built-In Cabinets** 

Contact: info@vrsim.net | (860) 893-0080 | SimSpray.net