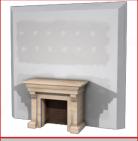

## Building Trades Content Pack

Fireplace Mantel

Kitchen Base and **Pantry Cabinets** 

Kitchen Base and Wall Cabinets

Ceiling

**Ornate Ceiling** 

Floor

Cinderblock Wall