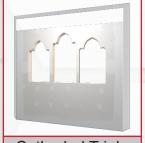

Small Window with Large Window with

**Arched Window** with Trim

Cathedral Triple Window with Trim

Wall Cutout Group

Corbel Shelf

Floating Shelves

**Built-In Cabinets** 

Contact: info@vrsim.net | (860) 893-0080 | SimSpray.net