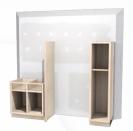

## Building Trades Content Pack

Fireplace Mantel

Kitchen Base and **Pantry Cabinets** 

Kitchen Base and Wall Cabinets

Ceiling

**Ornate Ceiling** 

Floor

Cinderblock Wall