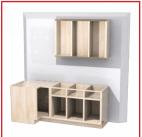

## Building Trades Content Pack

Fireplace Mantel

Kitchen Base and **Pantry Cabinets** 

Kitchen Base and Wall Cabinets

Ceiling

**Ornate Ceiling** 

Floor

Cinderblock Wall