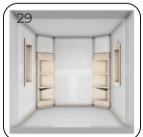

Large Window with Trim

Arched Window with Trim

Cathedral Triple
Window with Trim

Wall Cutout Group

**Corbel Shelf** 

**Floating Shelves** 

Built-In Cabinets