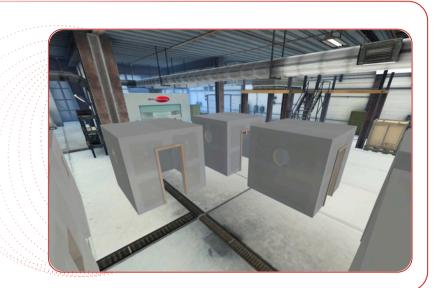

**Brick Wall** 

**Exterior Shingles** 

**Exterior Siding** 

**Advanced Training Room** 

**Kitchen Room** 

Trim and