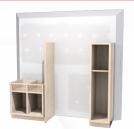

## Building Trades Content Pack

Fireplace Mantel

Kitchen Base and **Pantry Cabinets** 

Kitchen Base and Wall Cabinets

Ceiling

**Ornate Ceiling** 

Floor

Cinderblock Wall