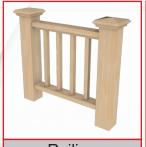

Railing

Four Panel Door

Wall

**Door Opening** 

Door Opening with Trim

**Arched Opening** 

Square Wall Cutout

Small Window with Large Window with Trim