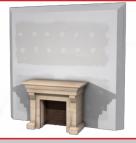

## Building Trades Content Pack

Fireplace Mantel

Kitchen Base and **Pantry Cabinets** 

Kitchen Base and Wall Cabinets

Ceiling

**Ornate Ceiling** 

Floor

Cinderblock Wall