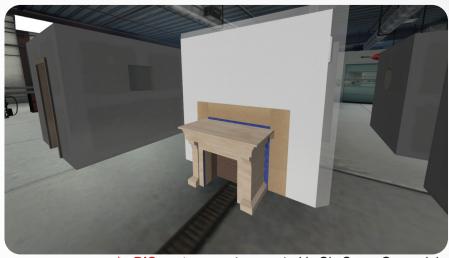

## Building Trades Content Pack

Fireplace Mantel

Kitchen Base and **Pantry Cabinets** 

Kitchen Base and Wall Cabinets

Ceiling

**Ornate Ceiling** 

Floor

Cinderblock Wall