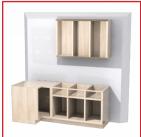

## Building Trades Content Pack

Fireplace Mantel

Kitchen Base and **Pantry Cabinets** 

Kitchen Base and Wall Cabinets

Ceiling

**Ornate Ceiling** 

Floor

Cinderblock Wall