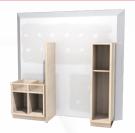

## Building Trades Content Pack

Fireplace Mantel

Kitchen Base and **Pantry Cabinets** 

Kitchen Base and Wall Cabinets

Ceiling

**Ornate Ceiling** 

Floor

Cinderblock Wall