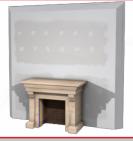

## Building Trades Content Pack

Fireplace Mantel

Kitchen Base and **Pantry Cabinets** 

Kitchen Base and Wall Cabinets

Ceiling

**Ornate Ceiling** 

Floor

Cinderblock Wall